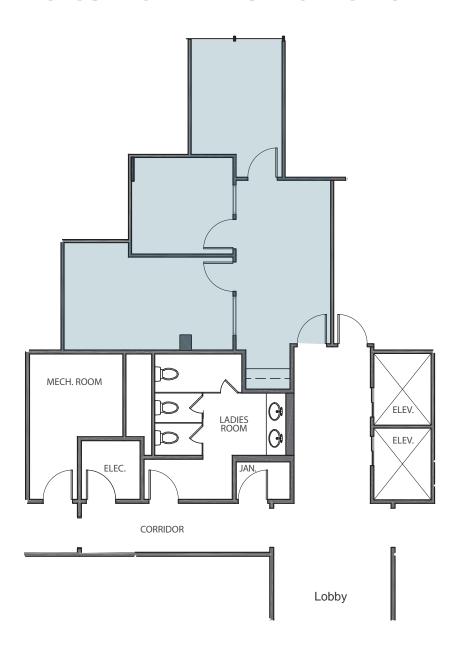

TY HIGHLIGHTS

Short walk to downtown Old Greenwich

Located @ Old Greenwich Train Station (direct access to building)

Boutique financial services building

Parking 3/1,000 SF

Building upgrades underway

#### **AVAILABILITY**

Spaces ......1st Floor 800 RSF

2nd Floor Space A: 2,783 RSF Space B: 3,132 RSF

Rate ......Upon Request
Possession ......Immediate

#### CONTACT FOR MORE INFO

**BENJAMIN GOLDSTEIN** 203.705.3295 | benjamin.goldstein@nmrk.com

**JAMES RITMAN** 203.531.3606 | james.ritman@nmrk.com

JANEY STEINMETZ 203.531.3603 | janey.steinmetz@nmrk.com

## FULLY AMENITIZED VIA GABLES CLUB





Fitness Center



Outdoor Pool





Racquetball Court



Community Room

# RECENT LANDLORD PREBUILDS













### FLOOR PLANS

#### FIRST FLOOR | 800 RSF

SECOND GENERATION BUILT SPACE