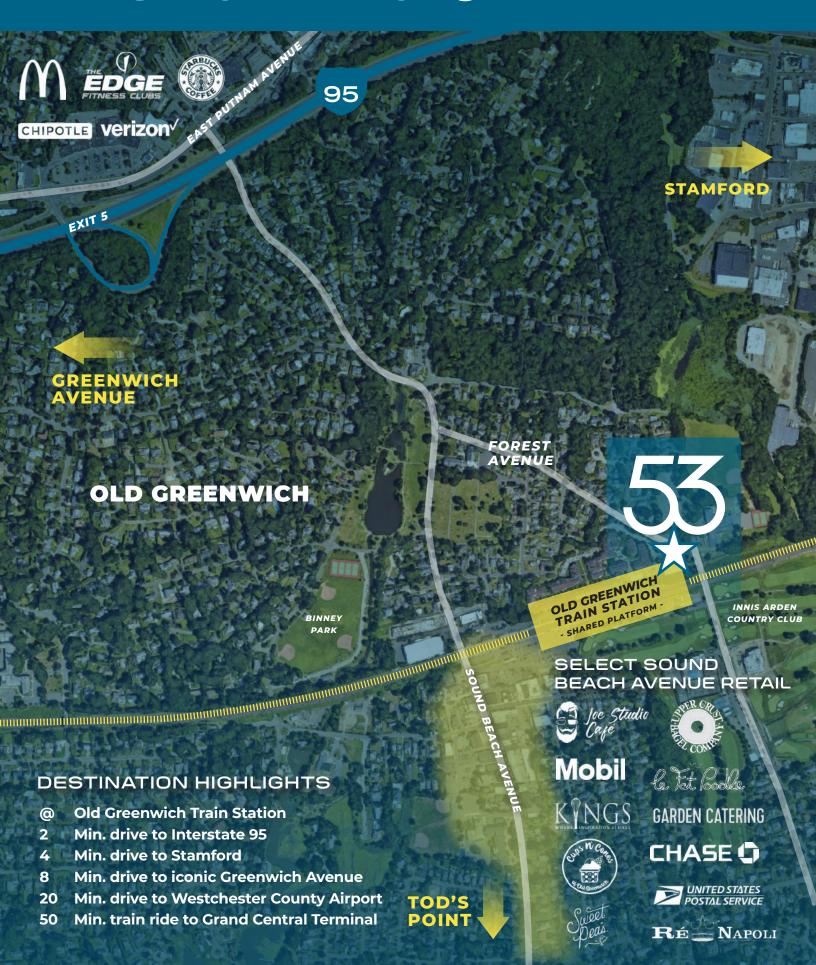

## LOCATED IN THE HEART OF OLD GREENWICH @ THE TRAIN

#### PROPERTY HIGHLIGHTS

Short walk to downtown Old Greenwich

Located @ Old Greenwich Train Station (direct access to building)

Boutique financial services building

Parking 3/1,000 SF

Building upgrades underway