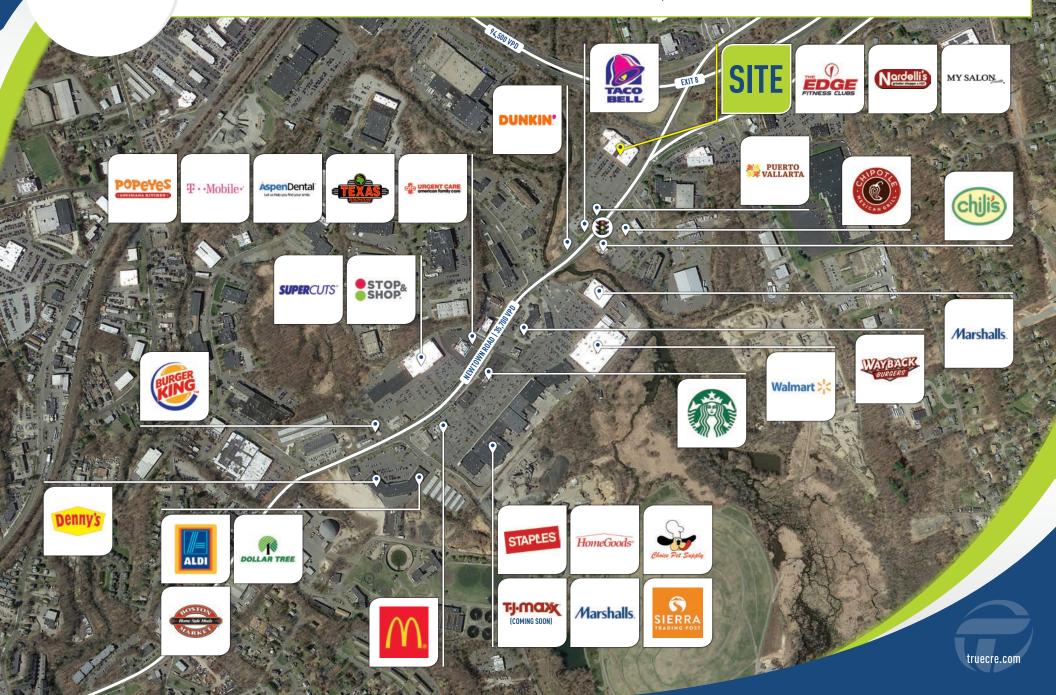

LOCAL RETAIL: Lowe's, Target, Walmart, The Home Depot, Stop & Shop, Best Buy, AMC Theaters and many more!

31.500± AD1