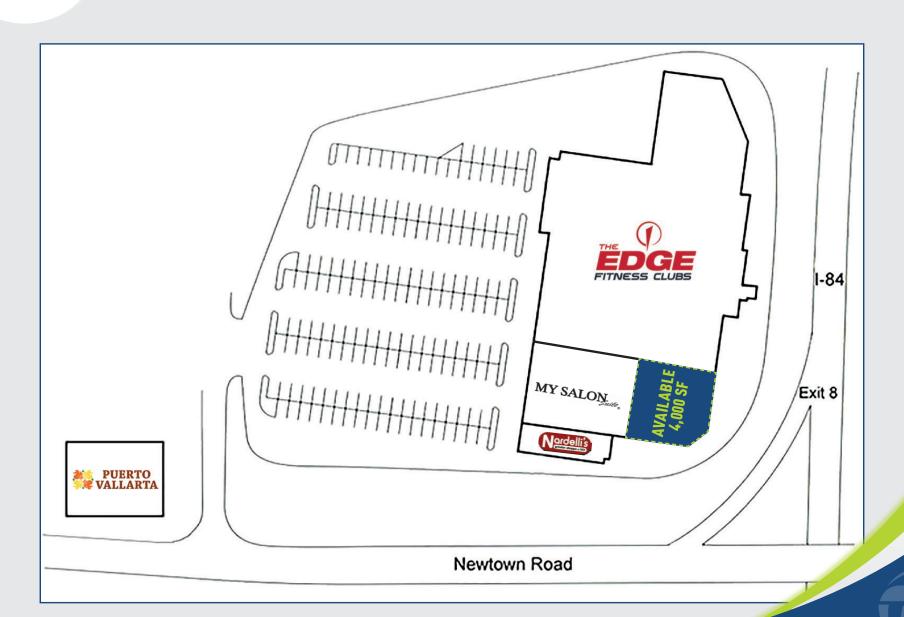

# **AVAILABLE: 4,000± SF**

### **WAREHOUSE / STORAGE SPACE**

Excellent location directly off I-84 (Exit 8) with easy on/off! Newly renovated building on Newtown Road (Route 6) with a traffic light at the entrance.

CO TENANTS: The Edge Fitness Clubs, My Salon Suite, Puerto Vallarta and Nardelli's.

LOCAL RETAIL: Lowe's, Target, Walmart, The Home Depot, Stop & Shop, Best Buy, AMC Theaters and many more!

31.500± AD1