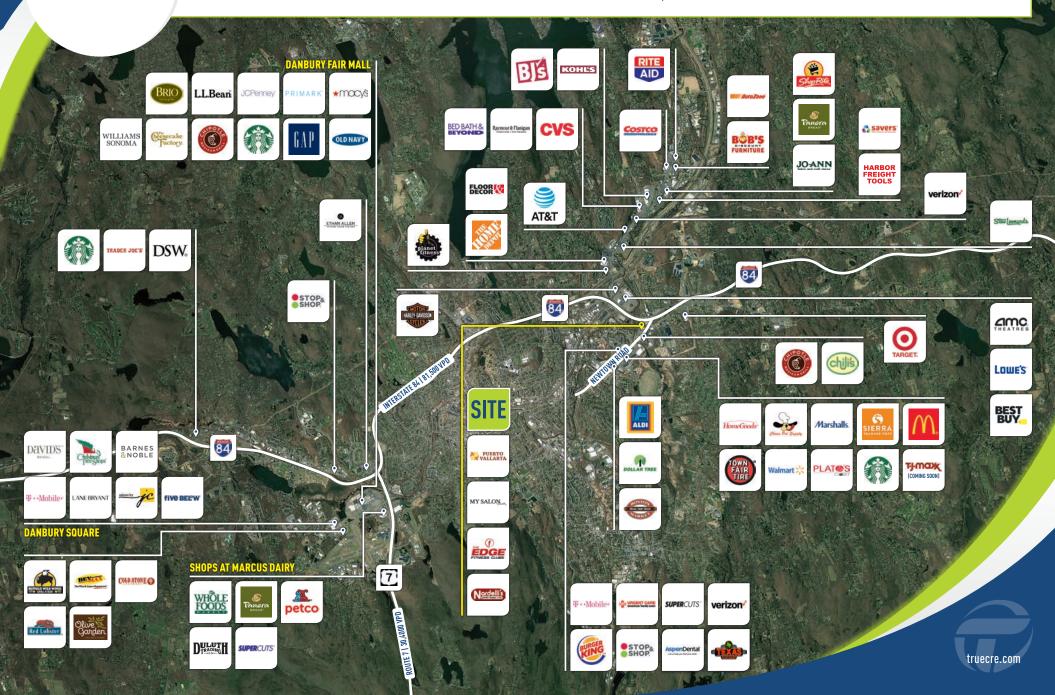

LOCAL RETAIL: Lowe's, Target, Walmart, The Home Depot, Stop & Shop, Best Buy, AMC Theaters and many more!

31.500± AD1