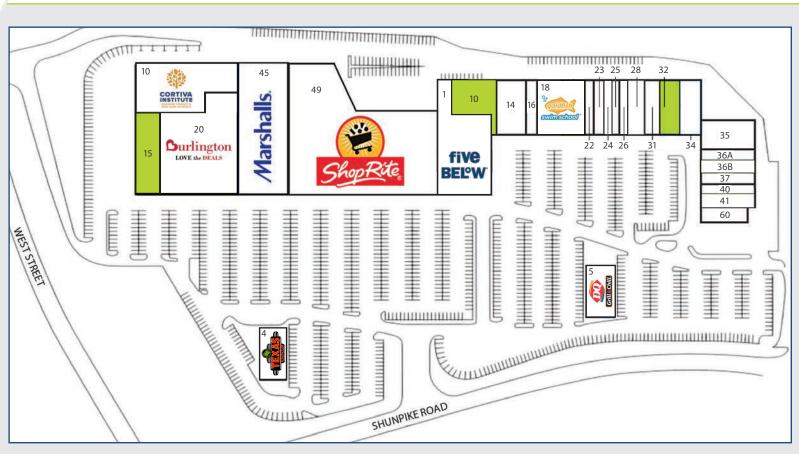

#### 45 SHUNPIKE ROAD

4 Texas Roadhouse

5 DQ Grill & Chill

10 Cortiva Institute

#### 15 AVAILABLE - 5.666 SF

20 Burlington Coat

45 Marshalls

49 ShopRite

#### **51 SHUNPIKE ROAD**

1 Five Below

#### 10 AVAILABLE - 5,000 ± SF

14 Chicago Sam's

16 Sally Beauty

18 Goldfish Swim School

22 Cromwell Square Wines & Liquors

23 H&R Block

24 LabCorp

25 AT&T

26 Weight Watchers

28 Anytime Fitness

31 Massage Envy

#### 32 AVAILABLE - 2.555 SF

34 Barh's Pizza

35 Dollar Tree

36A Fancy Nails

36B Cloud's World Smoke Shop

37 T-Mobile

40 Poke Restaurant

41 Great Clips

60 Citizen's Bank

**Available Space** 