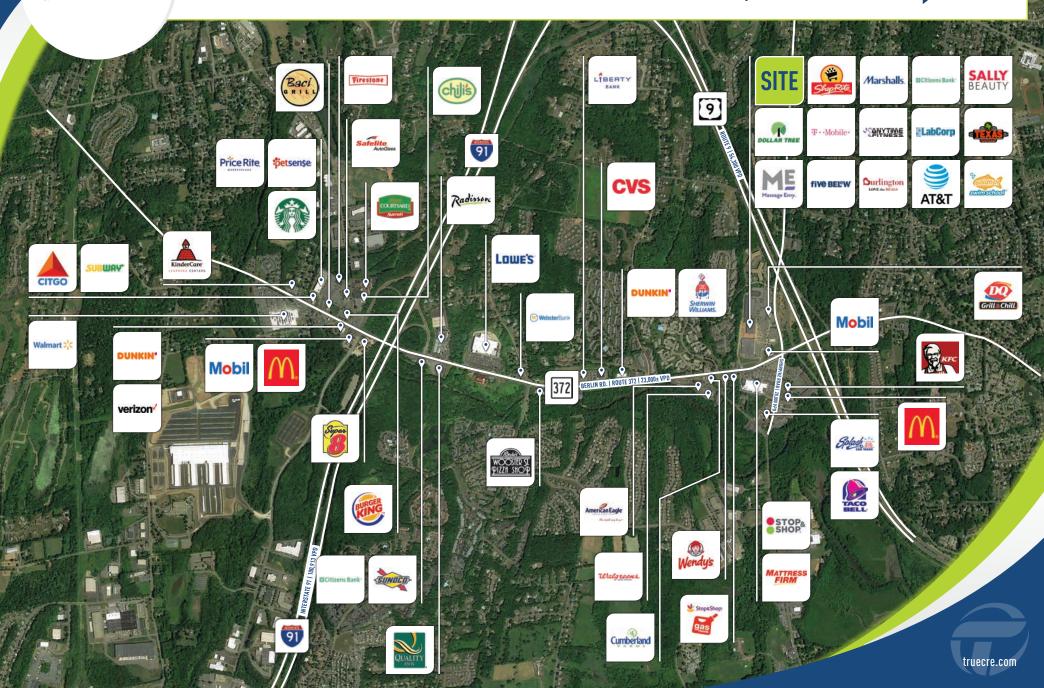

# LEASING: 2,555 - 5,666 SF

Busy regional shopping center on Route 372, with strong local traffic!

**CO-TENANTS:** Marshalls, ShopRite, Five Below, Sally Beauty, H&R Block, Massage Envy, Dollar Tree, Burlington Coat, AT&T and many more!

23,000± VPD