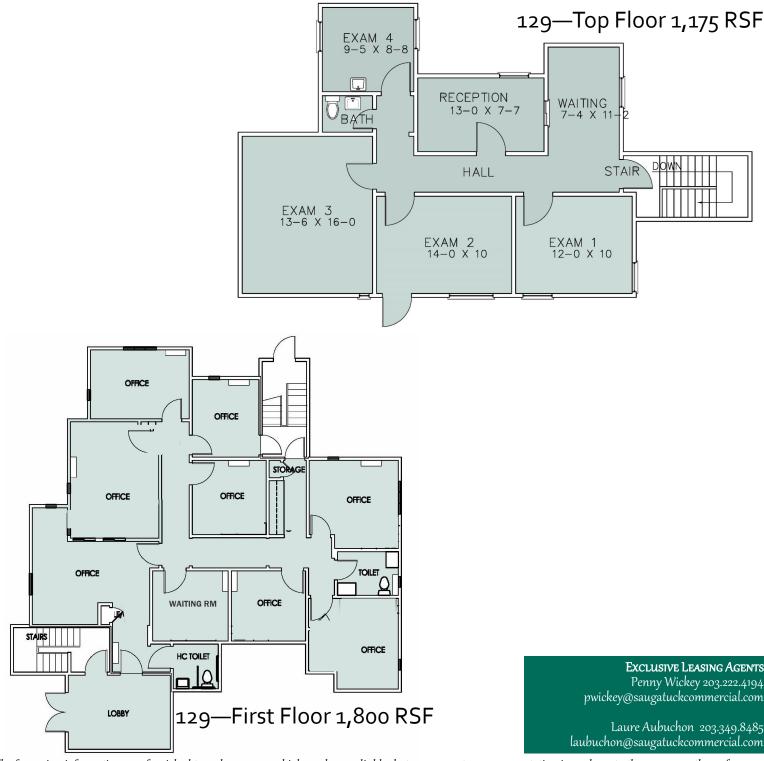

### 125-131 Kings Highway North

Four-Building Medical & Professional Office Complex 1,175 RSF 1,800 RSF Additional Small Office Suites Available

- Excellent visibility and easy access
- Signalized intersection at Route 33 (Wilton Road) and Route 57 (Kings Highway North).
- Convenient to downtown Westport's Main Street retail shops, restaurants and other amenities.
- Easy access to the Merritt Parkway, 1-95 and the Westport train station.
- Private parking for staff and visitors.