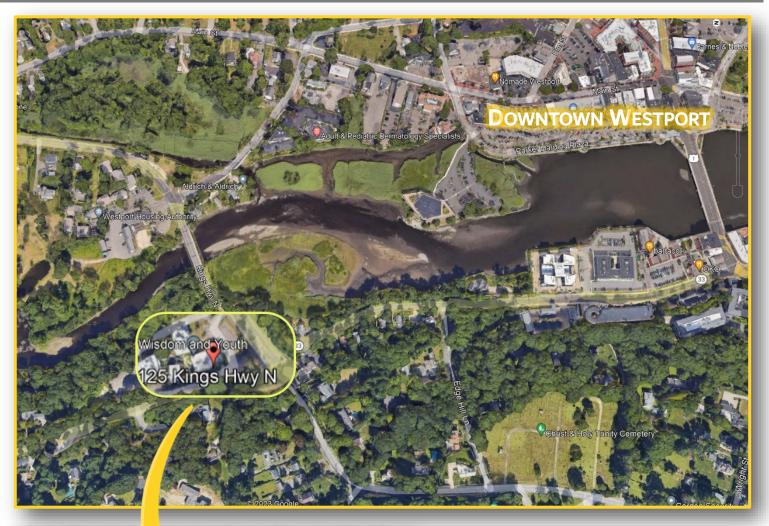

### 125-131 Kings Highway North

Four-Building Medical & Professional Office Complex 1,175 RSF 1,800 RSF Additional Small Office Suites Available

- Excellent visibility and easy access
- Signalized intersection at Route 33 (Wilton Road) and Route 57 (Kings Highway North).
- Convenient to downtown Westport's Main Street retail shops, restaurants and other amenities.
- Easy access to the Merritt Parkway, 1-95 and the Westport train station.
- Private parking for staff and visitors.